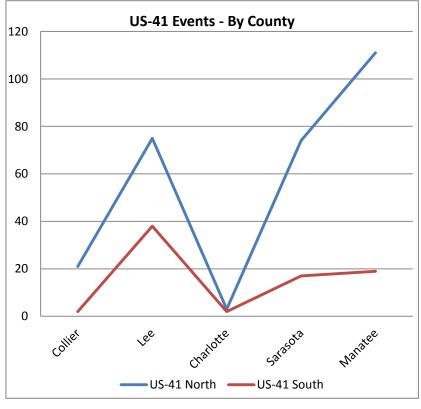

| US-41 Northbound |     |  |
|------------------|-----|--|
| Collier 21       |     |  |
| Lee              | 75  |  |
| Charlotte        | 3   |  |
| Sarasota         | 74  |  |
| Manatee          | 111 |  |
| North Total      | 284 |  |

| US-41 Southbound |    |  |
|------------------|----|--|
| Collier 2        |    |  |
| Lee              | 38 |  |
| Charlotte        | 2  |  |
| Sarasota         | 17 |  |
| Manatee 19       |    |  |
| South Total 78   |    |  |