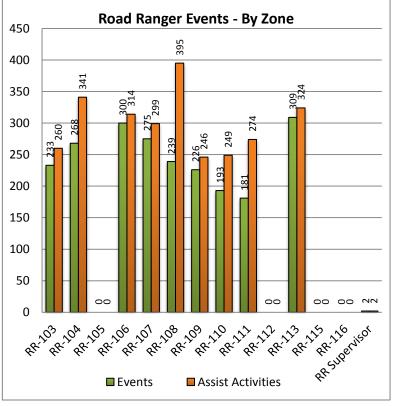

| 20. Road Ranger Events - By Zone: |             |            |  |
|-----------------------------------|-------------|------------|--|
| Road Ranger                       | Road Ranger | Assist     |  |
| Zones                             | Events      | Activities |  |
| RR-103                            | 233         | 260        |  |
| RR-104                            | 268         | 341        |  |
| RR-105                            | 0           | 0          |  |
| RR-106                            | 300         | 314        |  |
| RR-107                            | 275         | 299        |  |
| RR-108                            | 239         | 395        |  |
| RR-109                            | 226         | 246        |  |
| RR-110                            | 193         | 249        |  |
| RR-111                            | 181         | 274        |  |
| RR-112                            | 0           | 0          |  |
| RR-113                            | 309         | 324        |  |
| RR-115                            | 0           | 0          |  |
| RR-116                            | 0           | 0          |  |
| RR Supervisor                     | 2           | 2          |  |
| Totals                            | 2226        | 2704       |  |