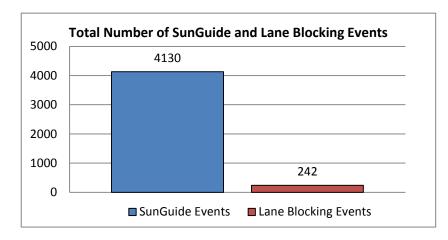

Please note that all times in this report are in HH:MM format except where specifically noted.

| 1. | Total Number of SunGuide Events: |
|----|----------------------------------|
|    | 4130                             |

| 2. | Number of Lane Blocking Events: |
|----|---------------------------------|
|    | 242                             |

| 6. Average Open Roads Policy &          |      |  |  |  |  |  |  |  |
|-----------------------------------------|------|--|--|--|--|--|--|--|
| Normal Traffic Times for I-75 Incidents |      |  |  |  |  |  |  |  |
| Average Incident Duration From First    | 0:51 |  |  |  |  |  |  |  |
| Responder Arrival to Travel Lane Open   | 0.51 |  |  |  |  |  |  |  |
| Average Incident Duration From First    | 1:03 |  |  |  |  |  |  |  |
| Responder Notified to Travel Lane Open  | 1.03 |  |  |  |  |  |  |  |
| Average Incident Duration From First    | 1:30 |  |  |  |  |  |  |  |
| Responder Notified to Normal Traffic    | 1.30 |  |  |  |  |  |  |  |