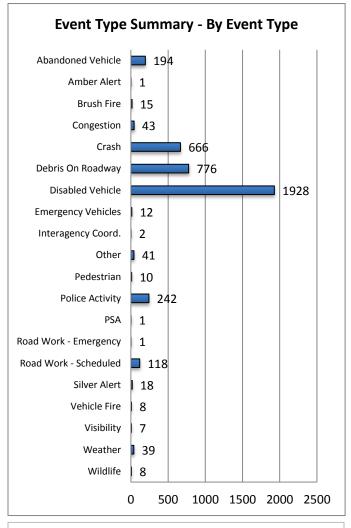

Note: Event Detection Source Categories listed as zero are not included in the above chart.

| 17. Event Type Summary |             |                       |                              |
|------------------------|-------------|-----------------------|------------------------------|
| Event Types            | # of Events | Average On Scene Time | Average<br>Event<br>Duration |
| Abandoned Vehicle      | 194         | 2:57                  | 10:32                        |
| Amber Alert            | 1           | 0:00                  | 3:33                         |
| Bridge Work            | 0           | 0:00                  | 0:00                         |
| Brush Fire             | 15          | 4:23                  | 7:14                         |
| Congestion             | 43          | 0:00                  | 1:00                         |
| Crash                  | 666         | 0:49                  | 1:07                         |
| Debris On Roadway      | 776         | 0:11                  | 0:16                         |
| Disabled Vehicle       | 1928        | 0:24                  | 1:02                         |
| Emergency Vehicles     | 12          | 1:26                  | 2:21                         |
| Evacuation             | 0           | 0:00                  | 0:00                         |
| Flooding               | 0           | 0:00                  | 0:00                         |
| Interagency Coord.     | 2           | 0:03                  | 1:50                         |
| LEO Alert              | 0           | 0:00                  | 0:00                         |
| Other                  | 41          | 0:07                  | 0:13                         |
| Pedestrian             | 10          | 0:02                  | 0:15                         |
| Police Activity        | 242         | 0:17                  | 0:22                         |
| PSA                    | 1           | 0:00                  | 15:13                        |
| Road Work - Emergency  | 1           | 0:00                  | 1:36                         |
| Road Work - Scheduled  | 118         | 0:05                  | 6:21                         |
| Silver Alert           | 18          | 0:00                  | 3:56                         |
| Special Event          | 0           | 0:00                  | 0:00                         |
| Vehicle Fire           | 8           | 0:20                  | 0:39                         |
| Visibility             | 7           | 0:00                  | 3:05                         |
| Weather                | 39          | 0:00                  | 1:46                         |
| Wildlife               | 8           | 1:03                  | 1:11                         |
| Total Events           | 4130        | 12:07                 | 63:32                        |

Note: Event Type Categories listed as zero are not included in these charts.