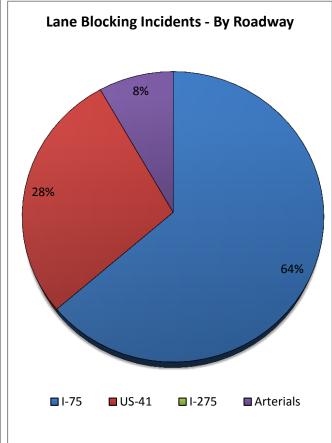

| 8. Lane Blocking In | icidents - By C | ounty and Roa | dway:     |          |         |              |
|---------------------|-----------------|---------------|-----------|----------|---------|--------------|
|                     | Collier         | Lee           | Charlotte | Sarasota | Manatee | Other Dist 1 |
| Roadways            | County          | County        | County    | County   | County  | Counties     |
| I-75                | 28              | 83            | 14        | 18       | 10      | -            |
| US-41               | 3               | 36            | 2         | 10       | 17      | -            |
| I-275               | -               | -             | -         | -        | 0       | -            |
| Arterials           | 3               | 15            | 0         | 0        | 0       | 2            |
| Total Incidents     | 34              | 134           | 16        | 28       | 27      | 2            |

|                 | District 7* | District 6* | District 4* | FL Turnpike* | Total Incidents |
|-----------------|-------------|-------------|-------------|--------------|-----------------|
| Roadways        | TMC         | TMC         | TMC         | TMC          | By Roadway      |
| I-75            | 0           | 0           | 1           | -            | 154             |
| US-41           | 0           | 0           | -           | -            | 68              |
| I-275           | 0           | -           | -           | -            | 0               |
| Arterials       | 0           | 0           | 0           | 0            | 20              |
| Total Incidents | 0           | 0           | 1           | 0            | 242             |