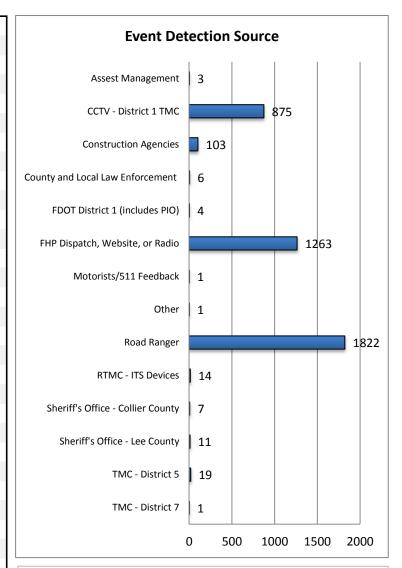

| 16. Event Detection Source:               |      |        |
|-------------------------------------------|------|--------|
| Assest Management (includes Dbi & ICA)    | 3    | 0.1%   |
| CCTV - District 1 TMC                     | 875  | 21.2%  |
| CCTV - Other                              | 0    | 0.0%   |
| Construction Agencies                     | 103  | 2.5%   |
| County and Local Law Enforcement          | 6    | 0.1%   |
| Emergency Operations Center               | 0    | 0.0%   |
| Emergency Operations Center-Lee           | 0    | 0.0%   |
| FDOT District 1 ITS Managers              | 0    | 0.0%   |
| FDOT District 1 (includes PIO)            | 4    | 0.1%   |
| FDOT Maintenance                          | 0    | 0.0%   |
| FHP Dispatch, Website, or Radio           | 1263 | 30.6%  |
| FHP Incident Alerts                       | 0    | 0.0%   |
| Fire Department                           | 0    | 0.0%   |
| HazMat/DEP                                | 0    | 0.0%   |
| мссо                                      | 0    | 0.0%   |
| Media                                     | 0    | 0.0%   |
| Motorists/511 Feedback                    | 1    | 0.0%   |
| Other                                     | 1    | 0.0%   |
| Other Airport                             | 0    | 0.0%   |
| Other Field Personnel                     | 0    | 0.0%   |
| Road Ranger                               | 1822 | 44.1%  |
| RTMC - ITS Devices (TSS & Safety Barrier) | 14   | 0.3%   |
| RTMC Scanner                              | 0    | 0.0%   |
| RTMC Staff (On Scene)                     | 0    | 0.0%   |
| Sherriff's Officer - Charlotte County     | 0    | 0.0%   |
| Sheriff's Office - Collier County         | 7    | 0.2%   |
| Sheriff's Office - Lee County             | 11   | 0.3%   |
| Sheriff's Office - Manatee County         | 0    | 0.0%   |
| Sheriff's Office - Sarasota County        | 0    | 0.0%   |
| SW Florida Internantion Airport           | 0    | 0.0%   |
| TMC - District 4                          | 0    | 0.0%   |
| TMC - District 5                          | 19   | 0.5%   |
| TMC - District 7                          | 1    | 0.0%   |
| TMC - Other Districts                     | 0    | 0.0%   |
| Tow Truck Companies                       | 0    | 0.0%   |
| Traffic Engineering                       | 0    | 0.0%   |
| Total Number of Incidents                 | 4130 | 100.0% |

Note: Event Detection Source Categories listed as zero are not included in the above chart.

| 17. Event Type Summary |             |                       |                              |
|------------------------|-------------|-----------------------|------------------------------|
| Event Types            | # of Events | Average On Scene Time | Average<br>Event<br>Duration |
| Abandoned Vehicle      | 194         | 2:57                  | 10:32                        |
| Amber Alert            | 1           | 0:00                  | 3:33                         |
| Bridge Work            | 0           | 0:00                  | 0:00                         |
| Brush Fire             | 15          | 4:23                  | 7:14                         |
| Congestion             | 43          | 0:00                  | 1:00                         |
| Crash                  | 666         | 0:49                  | 1:07                         |
| Debris On Roadway      | 776         | 0:11                  | 0:16                         |
| Disabled Vehicle       | 1928        | 0:24                  | 1:02                         |
| Emergency Vehicles     | 12          | 1:26                  | 2:21                         |
| Evacuation             | 0           | 0:00                  | 0:00                         |
| Flooding               | 0           | 0:00                  | 0:00                         |
| Interagency Coord.     | 2           | 0:03                  | 1:50                         |
| LEO Alert              | 0           | 0:00                  | 0:00                         |
| Other                  | 41          | 0:07                  | 0:13                         |
| Pedestrian             | 10          | 0:02                  | 0:15                         |
| Police Activity        | 242         | 0:17                  | 0:22                         |
| PSA                    | 1           | 0:00                  | 15:13                        |
| Road Work - Emergency  | 1           | 0:00                  | 1:36                         |
| Road Work - Scheduled  | 118         | 0:05                  | 6:21                         |
| Silver Alert           | 18          | 0:00                  | 3:56                         |
| Special Event          | 0           | 0:00                  | 0:00                         |
| Vehicle Fire           | 8           | 0:20                  | 0:39                         |
| Visibility             | 7           | 0:00                  | 3:05                         |
| Weather                | 39          | 0:00                  | 1:46                         |
| Wildlife               | 8           | 1:03                  | 1:11                         |
| Total Events           | 4130        | 12:07                 | 63:32                        |