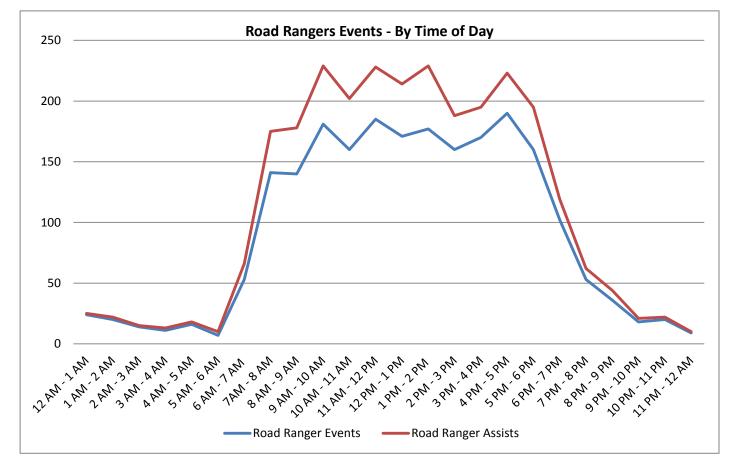

| 22. Road Ranger Assisted Events - |
|-----------------------------------|
| By Time of Day:                   |

| By Tillle Of Day. |        |         |  |
|-------------------|--------|---------|--|
| Time              | RR     | RR      |  |
| of Day            | Events | Assists |  |
| 12 AM - 1 AM      | 24     | 25      |  |
| 1 AM - 2 AM       | 20     | 22      |  |
| 2 AM - 3 AM       | 14     | 15      |  |
| 3 AM - 4 AM       | 11     | 13      |  |
| 4 AM - 5 AM       | 16     | 18      |  |
| 5 AM - 6 AM       | 7      | 10      |  |
| 6 AM - 7 AM       | 53     | 66      |  |
| 7AM - 8 AM        | 141    | 175     |  |
| 8 AM - 9 AM       | 140    | 178     |  |
| 9 AM - 10 AM      | 181    | 229     |  |
| 10 AM - 11 AM     | 160    | 202     |  |
| 11 AM - 12 PM     | 185    | 228     |  |
|                   |        |         |  |

| Time          | RR     | RR      |
|---------------|--------|---------|
| of Day        | Events | Assists |
| 12 PM - 1 PM  | 171    | 214     |
| 1 PM - 2 PM   | 177    | 229     |
| 2 PM - 3 PM   | 160    | 188     |
| 3 PM - 4 PM   | 170    | 195     |
| 4 PM - 5 PM   | 190    | 223     |
| 5 PM - 6 PM   | 160    | 195     |
| 6 PM - 7 PM   | 102    | 119     |
| 7 PM - 8 PM   | 53     | 62      |
| 8 PM - 9 PM   | 36     | 44      |
| 9 PM - 10 PM  | 18     | 21      |
| 10 PM - 11 PM | 20     | 22      |
| 11 PM - 12 AM | 9      | 10      |
| Totals        | 2218   | 2703    |