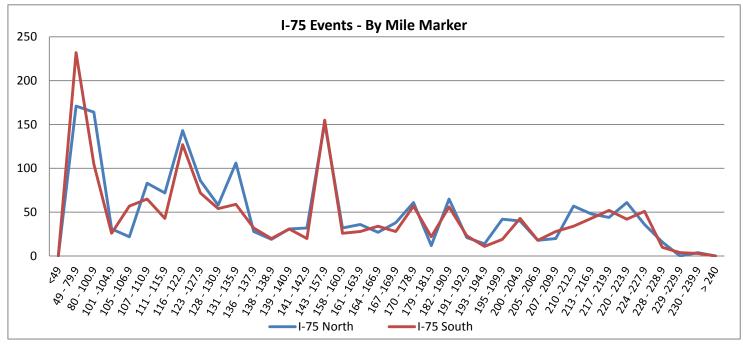

|                          | unu      | I-75 Southbo      | unu      |
|--------------------------|----------|-------------------|----------|
|                          |          |                   | 0        |
| Mile <49<br>Mile 49-79.9 | 171      | Mile 49-79.9      | 232      |
| Mile 80-100.9            | 164      | Mile 80-100.9     | 105      |
|                          | 31       |                   | 26       |
| Mile 101-104.9           | 22       | Mile 101-104.9    | 57       |
| Mile 105-106.9           |          | Mile 105-106.9    |          |
| Mile 107-110.9           | 83<br>72 | Mile 107-110.9    | 65<br>43 |
| Mile 111-115.9           |          | Mile 111-115.9    |          |
| Mile 116-122.9           | 143      | Mile 116-122.9    | 127      |
| Mile 123-127.9           | 86       | Mile 123-127.9    | 72       |
| Mile 128-130.9           | 58       | Mile 128-130.9    | 54       |
| Mile 131-135.9           | 106      | Mile 131-135.9    | 59       |
| Mile 136 -137.9          | 28       | Mile 136 -137.9   | 32       |
| Mile 138 -138.9          | 19       | Mile 138 -138.9   | 20       |
| Mile 139 - 140.9         | 31       | Mile 139 - 140.9  | 31       |
| Mile 141 - 142.9         | 32       | Mile 141 - 142.9  | 20       |
| Mile 143 - 157.9         | 152      | Mile 143 - 157.9  | 155      |
| Mile 158 - 160.9         | 32       | Mile 158 - 160.9  | 26       |
| Mile 161 - 163.9         | 36       | Mile 161 - 163.9  | 28       |
| Mile 164 - 166.9         | 27       | Mile 164 - 166.9  | 34       |
| Mile 167 -169.9          | 38       | Mile 167 -169.9   | 28       |
| Mile 170 - 178.9         | 61       | Mile 170 - 178.9  | 57       |
| Mile 179 - 181.9         | 12       | Mile 179 - 181.9  | 22       |
| Mile 182 - 190.9         | 65       | Mile 182 - 190.9  | 56       |
| Mile 191 - 192.9         | 21       | Mile 191 - 192.9  | 23       |
| Mile 193 - 194.9         | 14       | Mile 193 - 194.9  | 11       |
| Mile 195 -199.9          | 42       | Mile 195 -199.9   | 19       |
| Mile 200 - 204.9         | 40       | Mile 200 - 204.9  | 43       |
| Mile 205 - 206.9         | 18       | Mile 205 - 206.9  | 18       |
| Mile 207 - 209.9         | 20       | Mile 207 - 209.9  | 28       |
| Mile 210 -212.9          | 57       | Mile 210 -212.9   | 34       |
| Mile 213 - 216.9         | 48       | Mile 213 - 216.9  | 43       |
| Mile 217 - 219.9         | 44       | Mile 217 - 219.9  | 52       |
| Mile 220 - 223.9         | 61       | Mile 220 - 223.9  | 42       |
| Mile 224 -227.9          | 36       | Mile 224 -227.9 5 |          |
| Mile 228 - 228.9         | 16       | Mile 228 - 228.9  | 10       |
| Mile 229 -229.9          | 0        | Mile 229 -229.9 4 |          |
| Mile 230 - 239.9         | 4        | Mile 230 - 239.9  | 3        |
| > Mile 240               | 0        | > Mile 240 0      |          |
| North Total              | 1890     | South Total       | 1730     |