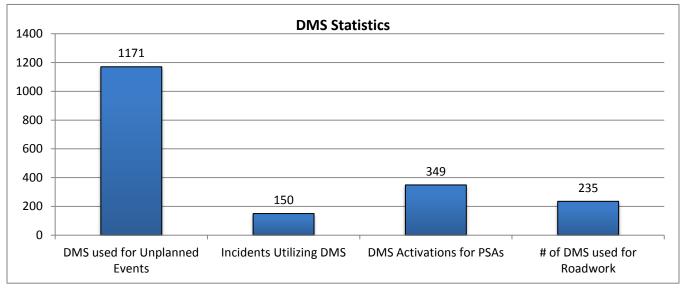

| 12. Event DMS Statistics: |                     |                       |                     |
|---------------------------|---------------------|-----------------------|---------------------|
| Number of DMS Used for    | Number of Incidents | Average Number of DMS | Average DMS Message |
| Unplanned Events*:        | Utilizing DMS       | per Incident          | Duration            |
| 1171                      | 150                 | 8                     | 2:49                |

| 13. PSA - DMS Activations:            |  |  |  |  |  |  |  |  |
|---------------------------------------|--|--|--|--|--|--|--|--|
| Number of Public Service Announcement |  |  |  |  |  |  |  |  |
| DMS Activations                       |  |  |  |  |  |  |  |  |
| 349                                   |  |  |  |  |  |  |  |  |

<sup>\*</sup> The DMS used for "Unplanned Events" includes crashes, congestion, visibility, silver alerts, etc.

| 14. Road Work - DMS Statistics: |           |                          |                   |
|---------------------------------|-----------|--------------------------|-------------------|
| Scheduled                       | Emergency |                          | Total # Road Work |
| Road Work                       | Road Work |                          | Patterns          |
| 68                              | 0         |                          | 68                |
| # DMS Used for Road Work        |           | Average # of DMS/Pattern |                   |
| 235                             |           |                          | 3                 |