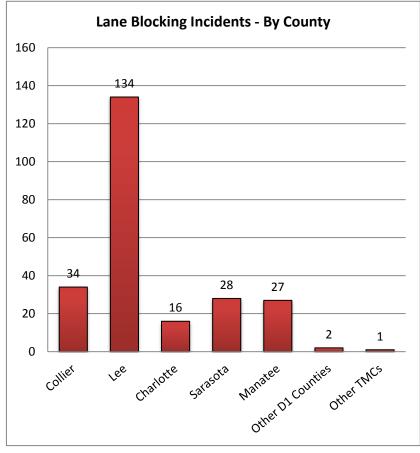

| 8. Lane Blocking In | icidents - By C | ounty and Roa | dway:     |          |         |              |
|---------------------|-----------------|---------------|-----------|----------|---------|--------------|
|                     | Collier         | Lee           | Charlotte | Sarasota | Manatee | Other Dist 1 |
| Roadways            | County          | County        | County    | County   | County  | Counties     |
| I-75                | 28              | 83            | 14        | 18       | 10      | -            |
| US-41               | 3               | 36            | 2         | 10       | 17      | -            |
| I-275               | -               | -             | -         | -        | 0       | -            |
| Arterials           | 3               | 15            | 0         | 0        | 0       | 2            |
| Total Incidents     | 34              | 134           | 16        | 28       | 27      | 2            |