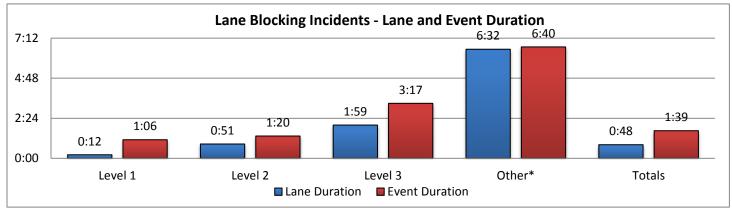

\*These are incidents that occurred outside of the District 1 coverage area but requires SWIFT SunGuide assistance.

32

0:54

2:10

33

Totals

| 9. LANE BLOCKING INCIDENTS - By Incident Level: |        |            |          |        |            |          |                  |          |          |                 |          |          |
|-------------------------------------------------|--------|------------|----------|--------|------------|----------|------------------|----------|----------|-----------------|----------|----------|
|                                                 | Co     | llier Cour | nty      | L      | Lee County |          | Charlotte County |          |          | Sarasota County |          |          |
|                                                 |        | Lane       | Event    |        | Lane       | Event    |                  | Lane     | Event    |                 | Lane     | Event    |
|                                                 | Events | Duration   | Duration | Events | Duration   | Duration | Events           | Duration | Duration | Evevnts         | Duration | Duration |
| Level 1                                         | 14     | 0:13       | 0:57     | 14     | 0:12       | 0:42     | 10               | 0:08     | 1:34     | 11              | 0:15     | 1:38     |
| Level 2                                         | 4      | 0:54       | 1:23     | 16     | 0:53       | 1:23     | 4                | 0:50     | 0:58     | 11              | 0:46     | 1:17     |
| Level 3                                         | 14     | 1:36       | 3:38     | 3      | 1:00       | 1:20     | 1                | 0:30     | 0:57     | 6               | 3:08     | 3:52     |
| Other*                                          | 2*     | 0:53       | 3:01     | 101*   | 6:48       | 6:54     | 1*               | 3:58     | 4:09     | 0*              | 0:00     | 0:00     |

1:05

15

0:20

1:21

28

1:04

1:58

|         | Manatee County |          | ınty     | Other Dist 1 Counties |          |          | Other Distrcit TMCs |          |          | Total   |          |          |
|---------|----------------|----------|----------|-----------------------|----------|----------|---------------------|----------|----------|---------|----------|----------|
|         |                | Lane     | Event    |                       | Lane     | Event    |                     | Lane     | Event    |         | Lane     | Event    |
|         | Events         | Duration | Duration | Events                | Duration | Duration | Events              | Duration | Duration | Evevnts | Duration | Duration |
| Level 1 | 8              | 0:17     | 0:57     | 0                     | 0:00     | 0:00     | 1                   | 0:05     | 0:13     | 58      | 0:12     | 1:06     |
| Level 2 | 11             | 0:54     | 1:26     | 0                     | 0:00     | 0:00     | 0                   | 0:00     | 0:00     | 46      | 0:51     | 1:20     |
| Level 3 | 2              | 0:25     | 1:22     | 2                     | 5:07     | 5:15     | 0                   | 0:00     | 0:00     | 28      | 1:59     | 3:17     |
| Other*  | 6*             | 4:24     | 4:32     | 0*                    | 0:00     | 0:00     | 0*                  | 0:00     | 0:00     | 110*    | 6:32     | 6:40     |
| Totals  | 21             | 0:37     | 1:14     | 2                     | 5:07     | 5:15     | 1                   | 0:05     | 0:13     | 132     | 0:48     | 1:39     |

<sup>\*</sup>Incidents classified as "Other" are police activity or scheduled road work, and are not included in the Level 1, 2, & 3 totals.

0:36

| 10. SunGuide Events - by Event Type: |         |        |           |          |         |           |             |           |
|--------------------------------------|---------|--------|-----------|----------|---------|-----------|-------------|-----------|
|                                      | Collier | Lee    | Charlotte | Sarasota | Manatee | Other D-1 | Other Dist. | Total #   |
| Incidents                            | County  | County | County    | County   | County  | Counties  | TMCs        | of Events |
| Abandoned Vehicle                    | 54      | 62     | 10        | 42       | 26      | 0         | 0           | 194       |
| Amber Alerts                         | 0       | 1      | 0         | 0        | 0       | 0         | 0           | 1         |
| Bridge Work                          | 0       | 0      | 0         | 0        | 0       | 0         | 0           | 0         |
| Brush Fire                           | 8       | 1      | 3         | 2        | 0       | 1         | 0           | 15        |
| Congestion                           | 10      | 10     | 3         | 16       | 4       | 0         | 0           | 43        |
| Crash                                | 66      | 149    | 30        | 212      | 205     | 4         | 0           | 666       |
| Debris                               | 162     | 157    | 151       | 188      | 117     | 1         | 0           | 776       |
| Disabled Vehicle                     | 680     | 560    | 226       | 254      | 204     | 0         | 4           | 1928      |
| Emergency Vehicles                   | 8       | 1      | 1         | 1        | 1       | 0         | 0           | 12        |
| Evacuation                           | 0       | 0      | 0         | 0        | 0       | 0         | 0           | 0         |
| Flooding                             | 0       | 0      | 0         | 0        | 0       | 0         | 0           | 0         |
| Interagency Coord.                   | 0       | 1      | 0         | 0        | 1       | 0         | 0           | 2         |
| LEO Alerts                           | 0       | 0      | 0         | 0        | 0       | 0         | 0           | 0         |
| Other                                | 3       | 12     | 6         | 11       | 9       | 0         | 0           | 41        |
| Pedestrian                           | 2       | 0      | 0         | 1        | 7       | 0         | 0           | 10        |
| Police Activity                      | 74      | 135    | 32        | 1        | 0       | 0         | 0           | 242       |
| PSA                                  | 0       | 1      | 0         | 0        | 0       | 0         | 0           | 1         |
| Road Work - Emergency                | 0       | 0      | 0         | 1        | 0       | 0         | 0           | 1         |
| Road Work - Scheduled                | 3       | 100    | 5         | 0        | 10      | 0         | 0           | 118       |
| Silver Alert                         | 0       | 18     | 0         | 0        | 0       | 0         | 0           | 18        |
| Special Events                       | 0       | 0      | 0         | 0        | 0       | 0         | 0           | 0         |
| Vehicle Fire                         | 1       | 2      | 0         | 4        | 1       | 0         | 0           | 8         |
| Visibility                           | 6       | 1      | 0         | 0        | 0       | 0         | 0           | 7         |
| Weather                              | 14      | 14     | 10        | 1        | 0       | 0         | 0           | 39        |
| Wildlife                             | 5       | 2      | 0         | 0        | 1       | 0         | 0           | 8         |
| Total Incidents                      | 1096    | 1227   | 477       | 734      | 586     | 6         | 4           | 4130      |