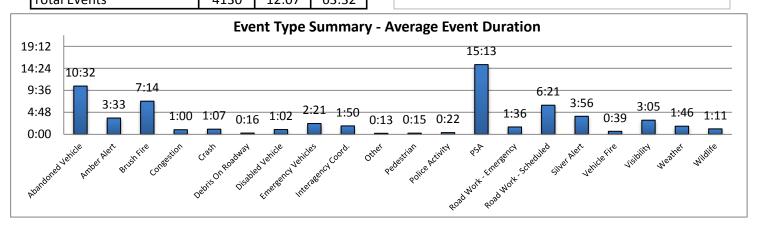

Note: Event Detection Source Categories listed as zero are not included in the above chart.

| 17. Event Type Summary |             |                       |                              |
|------------------------|-------------|-----------------------|------------------------------|
| Event Types            | # of Events | Average On Scene Time | Average<br>Event<br>Duration |
| Abandoned Vehicle      | 194         | 2:57                  | 10:32                        |
| Amber Alert            | 1           | 0:00                  | 3:33                         |
| Bridge Work            | 0           | 0:00                  | 0:00                         |
| Brush Fire             | 15          | 4:23                  | 7:14                         |
| Congestion             | 43          | 0:00                  | 1:00                         |
| Crash                  | 666         | 0:49                  | 1:07                         |
| Debris On Roadway      | 776         | 0:11                  | 0:16                         |
| Disabled Vehicle       | 1928        | 0:24                  | 1:02                         |
| Emergency Vehicles     | 12          | 1:26                  | 2:21                         |
| Evacuation             | 0           | 0:00                  | 0:00                         |
| Flooding               | 0           | 0:00                  | 0:00                         |
| Interagency Coord.     | 2           | 0:03                  | 1:50                         |
| LEO Alert              | 0           | 0:00                  | 0:00                         |
| Other                  | 41          | 0:07                  | 0:13                         |
| Pedestrian             | 10          | 0:02                  | 0:15                         |
| Police Activity        | 242         | 0:17                  | 0:22                         |
| PSA                    | 1           | 0:00                  | 15:13                        |
| Road Work - Emergency  | 1           | 0:00                  | 1:36                         |
| Road Work - Scheduled  | 118         | 0:05                  | 6:21                         |
| Silver Alert           | 18          | 0:00                  | 3:56                         |
| Special Event          | 0           | 0:00                  | 0:00                         |
| Vehicle Fire           | 8           | 0:20                  | 0:39                         |
| Visibility             | 7           | 0:00                  | 3:05                         |
| Weather                | 39          | 0:00                  | 1:46                         |
| Wildlife               | 8           | 1:03                  | 1:11                         |
| Total Events           | 4130        | 12:07                 | 63:32                        |