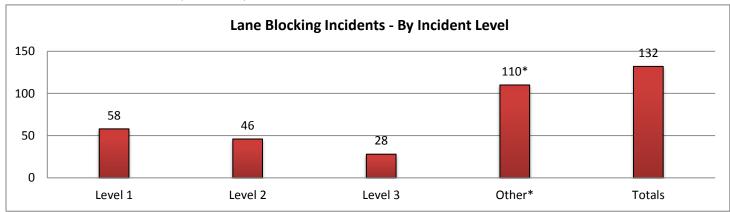

\*These are incidents that occurred outside of the District 1 coverage area but requires SWIFT SunGuide assistance.

32

0:54

2:10

33

Totals

| 9. LANE BLOCKING INCIDENTS - By Incident Level: |        |            |          |        |            |          |                  |          |          |                 |          |          |
|-------------------------------------------------|--------|------------|----------|--------|------------|----------|------------------|----------|----------|-----------------|----------|----------|
|                                                 | Co     | llier Cour | nty      | L      | Lee County |          | Charlotte County |          |          | Sarasota County |          |          |
|                                                 |        | Lane       | Event    |        | Lane       | Event    |                  | Lane     | Event    |                 | Lane     | Event    |
|                                                 | Events | Duration   | Duration | Events | Duration   | Duration | Events           | Duration | Duration | Evevnts         | Duration | Duration |
| Level 1                                         | 14     | 0:13       | 0:57     | 14     | 0:12       | 0:42     | 10               | 0:08     | 1:34     | 11              | 0:15     | 1:38     |
| Level 2                                         | 4      | 0:54       | 1:23     | 16     | 0:53       | 1:23     | 4                | 0:50     | 0:58     | 11              | 0:46     | 1:17     |
| Level 3                                         | 14     | 1:36       | 3:38     | 3      | 1:00       | 1:20     | 1                | 0:30     | 0:57     | 6               | 3:08     | 3:52     |
| Other*                                          | 2*     | 0:53       | 3:01     | 101*   | 6:48       | 6:54     | 1*               | 3:58     | 4:09     | 0*              | 0:00     | 0:00     |

1:05

15

0:20

1:21

28

1:04

1:58

|         | Manatee County |          | ınty     | Other Dist 1 Counties |          |          | Other Distrcit TMCs |          |          | Total   |          |          |
|---------|----------------|----------|----------|-----------------------|----------|----------|---------------------|----------|----------|---------|----------|----------|
|         |                | Lane     | Event    |                       | Lane     | Event    |                     | Lane     | Event    |         | Lane     | Event    |
|         | Events         | Duration | Duration | Events                | Duration | Duration | Events              | Duration | Duration | Evevnts | Duration | Duration |
| Level 1 | 8              | 0:17     | 0:57     | 0                     | 0:00     | 0:00     | 1                   | 0:05     | 0:13     | 58      | 0:12     | 1:06     |
| Level 2 | 11             | 0:54     | 1:26     | 0                     | 0:00     | 0:00     | 0                   | 0:00     | 0:00     | 46      | 0:51     | 1:20     |
| Level 3 | 2              | 0:25     | 1:22     | 2                     | 5:07     | 5:15     | 0                   | 0:00     | 0:00     | 28      | 1:59     | 3:17     |
| Other*  | 6*             | 4:24     | 4:32     | 0*                    | 0:00     | 0:00     | 0*                  | 0:00     | 0:00     | 110*    | 6:32     | 6:40     |
| Totals  | 21             | 0:37     | 1:14     | 2                     | 5:07     | 5:15     | 1                   | 0:05     | 0:13     | 132     | 0:48     | 1:39     |

<sup>\*</sup>Incidents classified as "Other" are police activity or scheduled road work, and are not included in the Level 1, 2, & 3 totals.

0:36

| 10. SunGuide Events - by Event Type: |         |        |           |          |         |           |             |           |
|--------------------------------------|---------|--------|-----------|----------|---------|-----------|-------------|-----------|
|                                      | Collier | Lee    | Charlotte | Sarasota | Manatee | Other D-1 | Other Dist. | Total #   |
| Incidents                            | County  | County | County    | County   | County  | Counties  | TMCs        | of Events |
| Abandoned Vehicle                    | 54      | 62     | 10        | 42       | 26      | 0         | 0           | 194       |
| Amber Alerts                         | 0       | 1      | 0         | 0        | 0       | 0         | 0           | 1         |
| Bridge Work                          | 0       | 0      | 0         | 0        | 0       | 0         | 0           | 0         |
| Brush Fire                           | 8       | 1      | 3         | 2        | 0       | 1         | 0           | 15        |
| Congestion                           | 10      | 10     | 3         | 16       | 4       | 0         | 0           | 43        |
| Crash                                | 66      | 149    | 30        | 212      | 205     | 4         | 0           | 666       |
| Debris                               | 162     | 157    | 151       | 188      | 117     | 1         | 0           | 776       |
| Disabled Vehicle                     | 680     | 560    | 226       | 254      | 204     | 0         | 4           | 1928      |
| Emergency Vehicles                   | 8       | 1      | 1         | 1        | 1       | 0         | 0           | 12        |
| Evacuation                           | 0       | 0      | 0         | 0        | 0       | 0         | 0           | 0         |
| Flooding                             | 0       | 0      | 0         | 0        | 0       | 0         | 0           | 0         |
| Interagency Coord.                   | 0       | 1      | 0         | 0        | 1       | 0         | 0           | 2         |
| LEO Alerts                           | 0       | 0      | 0         | 0        | 0       | 0         | 0           | 0         |
| Other                                | 3       | 12     | 6         | 11       | 9       | 0         | 0           | 41        |
| Pedestrian                           | 2       | 0      | 0         | 1        | 7       | 0         | 0           | 10        |
| Police Activity                      | 74      | 135    | 32        | 1        | 0       | 0         | 0           | 242       |
| PSA                                  | 0       | 1      | 0         | 0        | 0       | 0         | 0           | 1         |
| Road Work - Emergency                | 0       | 0      | 0         | 1        | 0       | 0         | 0           | 1         |
| Road Work - Scheduled                | 3       | 100    | 5         | 0        | 10      | 0         | 0           | 118       |
| Silver Alert                         | 0       | 18     | 0         | 0        | 0       | 0         | 0           | 18        |
| Special Events                       | 0       | 0      | 0         | 0        | 0       | 0         | 0           | 0         |
| Vehicle Fire                         | 1       | 2      | 0         | 4        | 1       | 0         | 0           | 8         |
| Visibility                           | 6       | 1      | 0         | 0        | 0       | 0         | 0           | 7         |
| Weather                              | 14      | 14     | 10        | 1        | 0       | 0         | 0           | 39        |
| Wildlife                             | 5       | 2      | 0         | 0        | 1       | 0         | 0           | 8         |
| Total Incidents                      | 1096    | 1227   | 477       | 734      | 586     | 6         | 4           | 4130      |