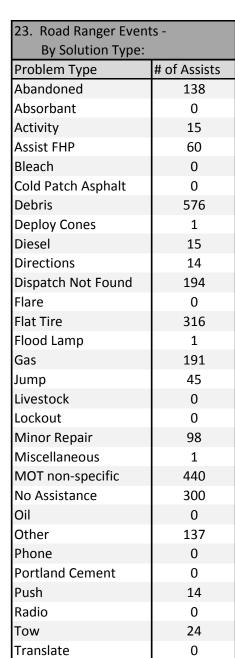

Transmission Fluid

Unsuccessful Repair

**Total Assist Activities** 

Transport

Void

Water

Wildlife

Turbo Flare

0

7

0

4

17 95

0

2703

Note: Problem Type categories listed as zero are not included in the above chart.