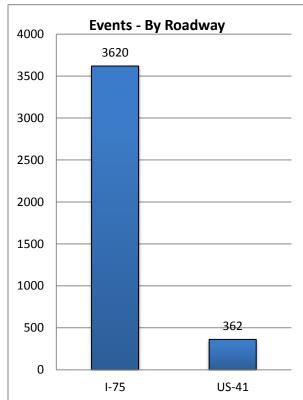

| Total Events on US-41 |
|-----------------------|
| 362                   |

| Total Events on I-75 |
|----------------------|
| 3620                 |

Note: The charts for these tables appear on the following page.