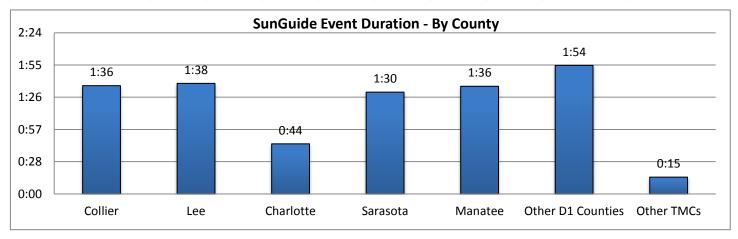

Note: Incident categories that are listed as zero are not included in the chart below.

| 11. SunGuide Event Du |                                  |        |         |           |             |          |      |          |
|-----------------------|----------------------------------|--------|---------|-----------|-------------|----------|------|----------|
|                       | Collier Lee Charlotte Sarasota N |        | Manatee | Other D-1 | Other Dist. | All      |      |          |
| Incidents             | County                           | County | County  | County    | County      | Counties | TMCs | Counties |
| Abandoned Vehicle     | 15:15                            | 7:38   | 4:15    | 10:10     | 10:39       | 0:00     | 0:00 | 10:31    |
| Amber Alerts          | 0:00                             | 3:33   | 0:00    | 0:00      | 0:00        | 0:00     | 0:00 | 3:33     |
| Bridge Work           | 0:00                             | 0:00   | 0:00    | 0:00      | 0:00        | 0:00     | 0:00 | 0:00     |
| Brush Fire            | 12:30                            | 0:27   | 1:08    | 2:10      | 0:00        | 0:15     | 0:00 | 7:13     |
| Congestion            | 0:40                             | 0:27   | 0:04    | 1:25      | 2:14        | 0:00     | 0:00 | 0:59     |
| Crash                 | 1:17                             | 0:54   | 1:29    | 1:06      | 1:09        | 2:42     | 0:00 | 1:06     |
| Debris                | 0:12                             | 0:14   | 0:11    | 0:23      | 0:21        | 0:26     | 0:00 | 0:16     |
| Disabled Vehicle      | 0:54                             | 0:54   | 0:52    | 1:21      | 1:35        | 0:00     | 0:15 | 1:01     |
| Emergency Vehicles    | 3:14                             | 0:42   | 0:14    | 1:12      | 0:11        | 0:00     | 0:00 | 2:20     |
| Evacuation            | 0:00                             | 0:00   | 0:00    | 0:00      | 0:00        | 0:00     | 0:00 | 0:00     |
| Flooding              | 0:00                             | 0:00   | 0:00    | 0:00      | 0:00        | 0:00     | 0:00 | 0:00     |
| Interagency Coord.    | 0:00                             | 0:39   | 0:00    | 0:00      | 3:01        | 0:00     | 0:00 | 1:50     |
| LEO Alerts            | 0:00                             | 0:00   | 0:00    | 0:00      | 0:00        | 0:00     | 0:00 | 0:00     |
| Other                 | 0:23                             | 0:08   | 0:16    | 0:19      | 0:07        | 0:00     | 0:00 | 0:13     |
| Pedestrian            | 0:04                             | 0:00   | 0:00    | 0:08      | 0:19        | 0:00     | 0:00 | 0:14     |
| Police Activity       | 0:20                             | 0:25   | 0:18    | 0:15      | 0:00        | 0:00     | 0:00 | 0:22     |
| PSA                   | 0:00                             | 15:13  | 0:00    | 0:00      | 0:00        | 0:00     | 0:00 | 15:13    |
| Road Work - Emergency | 0:00                             | 0:00   | 0:00    | 1:36      | 0:00        | 0:00     | 0:00 | 1:36     |
| Road Work - Scheduled | 0:20                             | 6:54   | 2:55    | 0:00      | 4:26        | 0:00     | 0:00 | 6:21     |
| Silver Alert          | 0:00                             | 3:56   | 0:00    | 0:00      | 0:00        | 0:00     | 0:00 | 3:56     |
| Special Events        | 0:00                             | 0:00   | 0:00    | 0:00      | 0:00        | 0:00     | 0:00 | 0:00     |
| Vehicle Fire          | 0:05                             | 0:59   | 0:00    | 0:30      | 1:09        | 0:00     | 0:00 | 0:39     |
| Visibility            | 3:24                             | 1:12   | 0:00    | 0:00      | 0:00        | 0:00     | 0:00 | 3:05     |
| Weather               | 1:58                             | 1:44   | 1:33    | 1:45      | 0:00        | 0:00     | 0:00 | 1:46     |
| Wildlife              | 1:20                             | 0:23   | 0:00    | 0:00      | 1:58        | 0:00     | 0:00 | 1:10     |
| Total Incidents       | 1:36                             | 1:38   | 0:44    | 1:30      | 1:36        | 1:54     | 0:15 | 1:30     |