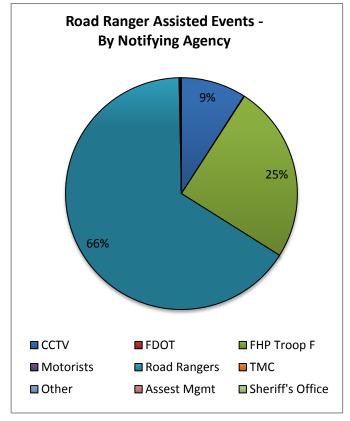

| 21. Road Ranger Assisted Events - |           |        |
|-----------------------------------|-----------|--------|
| By Notifying Agency:              |           |        |
| Notifying                         | Number of | % of   |
| Agency                            | Events    | Events |
| ссти                              | 249       | 9.1%   |
| FDOT                              | 2         | 0.1%   |
| FHP Troop F                       | 681       | 24.8%  |
| Motorists                         | 0         | 0.0%   |
| Road Rangers                      | 1805      | 65.7%  |
| TMC                               | 4         | 0.1%   |
| Other                             | 2         | 0.1%   |
| Assest Mgmt                       | 2         | 0.1%   |
| Sheriff's Office                  | 1         | 0.0%   |
| Totals                            | 2746      | 100.0% |