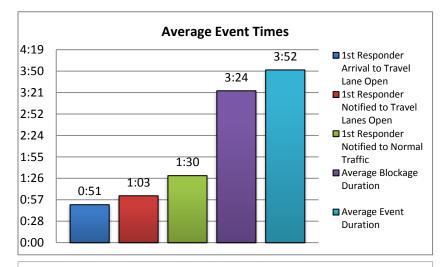

| 2. | Number of Lane Blocking Events: |
|----|---------------------------------|
|    | 242                             |

| 6. Average Open Roads Policy &          |      |  |  |  |  |  |  |  |
|-----------------------------------------|------|--|--|--|--|--|--|--|
| Normal Traffic Times for I-75 Incidents |      |  |  |  |  |  |  |  |
| Average Incident Duration From First    | 0:51 |  |  |  |  |  |  |  |
| Responder Arrival to Travel Lane Open   | 0.51 |  |  |  |  |  |  |  |
| Average Incident Duration From First    | 1:03 |  |  |  |  |  |  |  |
| Responder Notified to Travel Lane Open  | 1.03 |  |  |  |  |  |  |  |
| Average Incident Duration From First    | 1:30 |  |  |  |  |  |  |  |
| Responder Notified to Normal Traffic    | 1.30 |  |  |  |  |  |  |  |

| 7. Average Blockage/Event Duration - |      |  |  |  |  |  |  |  |
|--------------------------------------|------|--|--|--|--|--|--|--|
| For All Lane Blocking Events         |      |  |  |  |  |  |  |  |
| Number of Events                     | 4130 |  |  |  |  |  |  |  |
| Number of Lane Blocking Events       | 242  |  |  |  |  |  |  |  |
| Number of Secondary Incidents        | 26   |  |  |  |  |  |  |  |
| Average Blockage Duration            | 3:24 |  |  |  |  |  |  |  |
| Average Event Duration               | 3:52 |  |  |  |  |  |  |  |