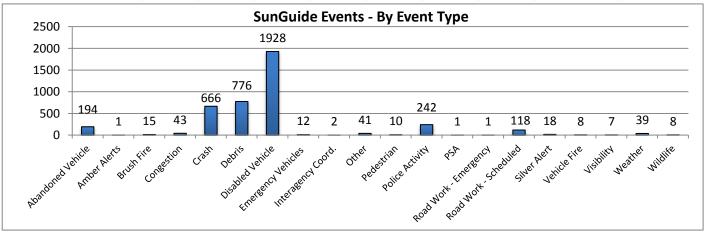

<sup>\*</sup>Incidents classified as "Other" are police activity or scheduled road work, and are not included in the Level 1, 2, & 3 totals.

0:36

| 10. SunGuide Events - by Event Type: |         |        |           |          |         |           |             |           |
|--------------------------------------|---------|--------|-----------|----------|---------|-----------|-------------|-----------|
|                                      | Collier | Lee    | Charlotte | Sarasota | Manatee | Other D-1 | Other Dist. | Total #   |
| Incidents                            | County  | County | County    | County   | County  | Counties  | TMCs        | of Events |
| Abandoned Vehicle                    | 54      | 62     | 10        | 42       | 26      | 0         | 0           | 194       |
| Amber Alerts                         | 0       | 1      | 0         | 0        | 0       | 0         | 0           | 1         |
| Bridge Work                          | 0       | 0      | 0         | 0        | 0       | 0         | 0           | 0         |
| Brush Fire                           | 8       | 1      | 3         | 2        | 0       | 1         | 0           | 15        |
| Congestion                           | 10      | 10     | 3         | 16       | 4       | 0         | 0           | 43        |
| Crash                                | 66      | 149    | 30        | 212      | 205     | 4         | 0           | 666       |
| Debris                               | 162     | 157    | 151       | 188      | 117     | 1         | 0           | 776       |
| Disabled Vehicle                     | 680     | 560    | 226       | 254      | 204     | 0         | 4           | 1928      |
| Emergency Vehicles                   | 8       | 1      | 1         | 1        | 1       | 0         | 0           | 12        |
| Evacuation                           | 0       | 0      | 0         | 0        | 0       | 0         | 0           | 0         |
| Flooding                             | 0       | 0      | 0         | 0        | 0       | 0         | 0           | 0         |
| Interagency Coord.                   | 0       | 1      | 0         | 0        | 1       | 0         | 0           | 2         |
| LEO Alerts                           | 0       | 0      | 0         | 0        | 0       | 0         | 0           | 0         |
| Other                                | 3       | 12     | 6         | 11       | 9       | 0         | 0           | 41        |
| Pedestrian                           | 2       | 0      | 0         | 1        | 7       | 0         | 0           | 10        |
| Police Activity                      | 74      | 135    | 32        | 1        | 0       | 0         | 0           | 242       |
| PSA                                  | 0       | 1      | 0         | 0        | 0       | 0         | 0           | 1         |
| Road Work - Emergency                | 0       | 0      | 0         | 1        | 0       | 0         | 0           | 1         |
| Road Work - Scheduled                | 3       | 100    | 5         | 0        | 10      | 0         | 0           | 118       |
| Silver Alert                         | 0       | 18     | 0         | 0        | 0       | 0         | 0           | 18        |
| Special Events                       | 0       | 0      | 0         | 0        | 0       | 0         | 0           | 0         |
| Vehicle Fire                         | 1       | 2      | 0         | 4        | 1       | 0         | 0           | 8         |
| Visibility                           | 6       | 1      | 0         | 0        | 0       | 0         | 0           | 7         |
| Weather                              | 14      | 14     | 10        | 1        | 0       | 0         | 0           | 39        |
| Wildlife                             | 5       | 2      | 0         | 0        | 1       | 0         | 0           | 8         |
| Total Incidents                      | 1096    | 1227   | 477       | 734      | 586     | 6         | 4           | 4130      |