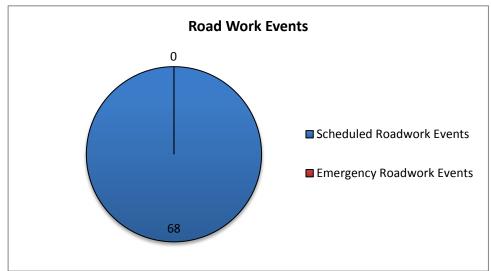

<sup>\*</sup> The DMS used for "Unplanned Events" includes crashes, congestion, visibility, silver alerts, etc.

| 14. Road Work - DMS Statistics: |           |                          |                   |
|---------------------------------|-----------|--------------------------|-------------------|
| Scheduled                       | Emergency |                          | Total # Road Work |
| Road Work                       | Road Work |                          | Patterns          |
| 68                              | 0         |                          | 68                |
| # DMS Used for Road Work        |           | Average # of DMS/Pattern |                   |
| 235                             |           |                          | 3                 |