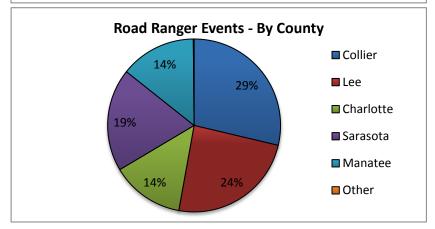

| 19. Road Ranger Events By County: |     |  |
|-----------------------------------|-----|--|
| District 1 Road Ranger            |     |  |
| Counties Events                   |     |  |
| Collier                           | 788 |  |
| Lee                               | 663 |  |
| Charlotte                         | 374 |  |
| Sarasota                          | 528 |  |
| Manatee                           | 389 |  |
| Other                             | 4   |  |
| Totals 2746                       |     |  |