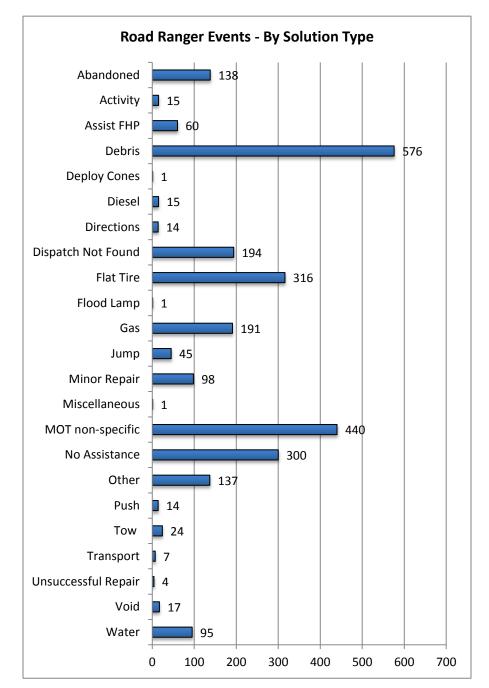

Transmission Fluid

Unsuccessful Repair

**Total Assist Activities** 

Transport

Void

Water

Wildlife

Turbo Flare

0

7

0

4

17 95

0

2703

Note: Problem Type categories listed as zero are not included in the above chart.